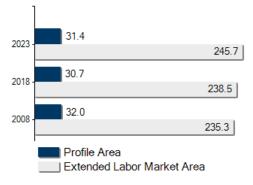

------------|-------|
| Mecklenburg County                    | 52.0% |
| Extended Labor Market Area            | 55.1% |

| Unemployment                      |       |
|-----------------------------------|-------|
| Unemployment Rate (December 2019) |       |
| Mecklenburg County                | 3.9%  |
| Extended Labor Market Area        | 3.7%  |
| Statewide                         | 2.5%  |
| Unemployed (2018)                 |       |
| Mecklenburg County                | 515   |
| Extended Labor Market Area        | 4,435 |
| Total                             | 4,950 |
| Underemployed (3rd Quarter 2019)  |       |
| Mecklenburg County                | 1,020 |
| Extended Labor Market Area        | 8,566 |
| Total                             | 9,586 |

## **Population in Thousands**



## **Unemployment Rates**