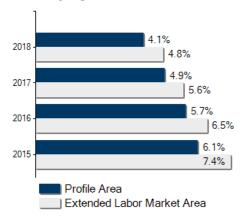

enburg County                    | 52.0% |
| Extended Labor Market Area            | 55.1% |

| Unemployment                      |       |
|-----------------------------------|-------|
| Unemployment Rate (December 2019) |       |
| Mecklenburg County                | 3.9%  |
| Extended Labor Market Area        | 3.7%  |
| Statewide                         | 2.5%  |
| Unemployed (2018)                 |       |
| Mecklenburg County                | 515   |
| Extended Labor Market Area        | 4,435 |
| Total                             | 4,950 |
| Underemployed (3rd Quarter 2019)  |       |
| Mecklenburg County                | 1,020 |
| Extended Labor Market Area        | 8,566 |
| Total                             | 9,586 |

## **Population in Thousands**



## **Unemployment Rates**